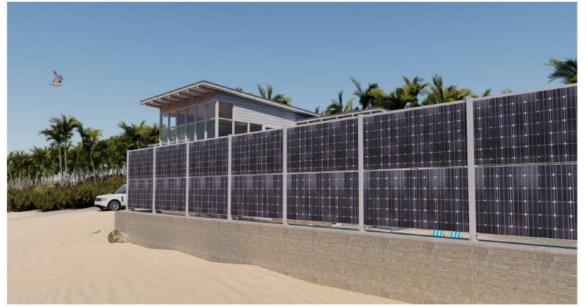

CORIGY fence mounting structure is the best choice for you.

# ALUMINUM SOLAR FENCE MOUNTING STRUCTURE Better Design, Better Support, Better Price

We respect your project and intallation. Every single detail of this solar fence mounting structure has been considered and optimized.