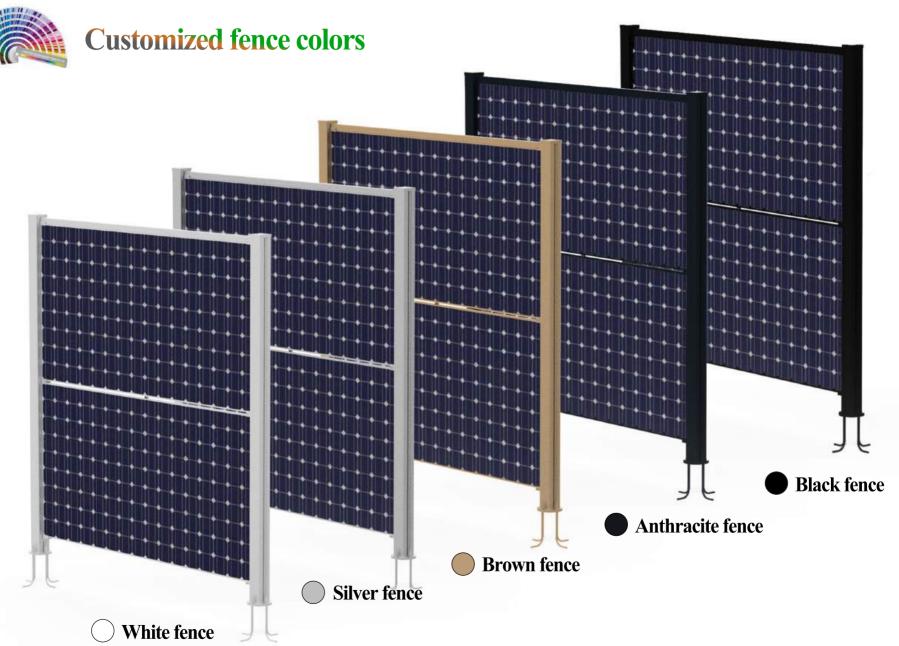

# ALUMINUM SOLAR FENCE MOUNTING STRUCTURE Better Design, Better Support, Better Price

We respect your project and intallation. Every single detail of this solar fence mounting structure has been considered and optimized.

•Designed by professional engineer team. Structure are stable and stafety.

•The appearance is neat and the bracket is strong and reliable.

•Hidden cables, effectively reducing cable exposure.

Every component has been fully optimized with better design, better support for easier faster installation experience.

CORIGY fence mounting structure is the best choice for you.



#### **Fence color**



Page1



### Assembly







#### Suitable for solar panels of different sizes







Adjustable up and down to fit solar panels of different sizes. Suitable for solar panels with a thickness of 30-35mm.



The cable is pasted on the top of the solar panels and covered by a top cover. The cable can pass through the pillar along the direction of the solar panels and be connected to other solar panels cables.



The cable lines converge along the direction of the cover at the top.

### **Multiple installation methods**







**CP-VF-TH Two rows solar panels horizontal installation** 



**CP-VF-OV One row solar panels vertical installation** 



**CP-VF-OH** One row solar panels horizontal installation

## Foundation types



Page6



#### **Cement foundation**



#### Ground screw foundation

###