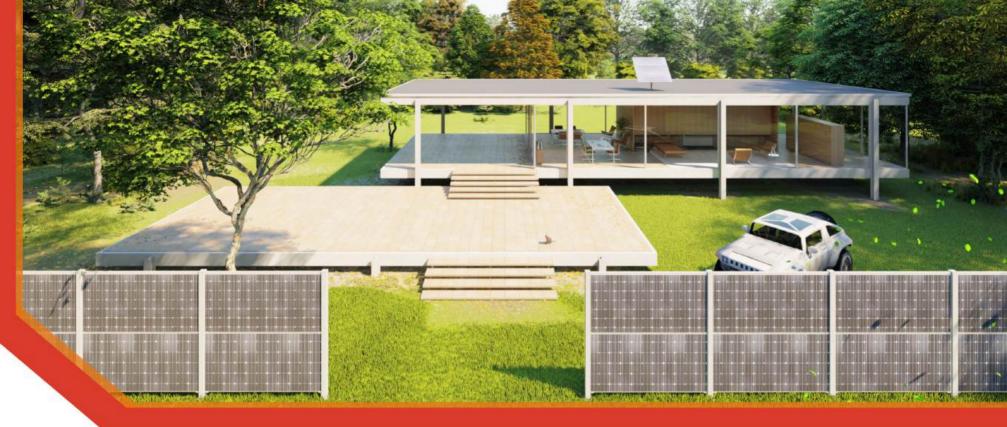

# ALUMINUM SOLAR FENCE MOUNTING STRUCTURE Better Design, Better Support, Better Price

We respect your project and intallation. Every single detail of this solar fence mounting structure has been considered and optimized.

•Designed by professional engineer team. Structure are stable and stafety.

•The appearance is neat and the bracket is strong and reliable.

•Hidden cables, effectively reducing cable exposure.

Every component has been fully optimized with better design, better support for easier faster installation experience.

CORIGY fence mounting structure is the best choice for you.