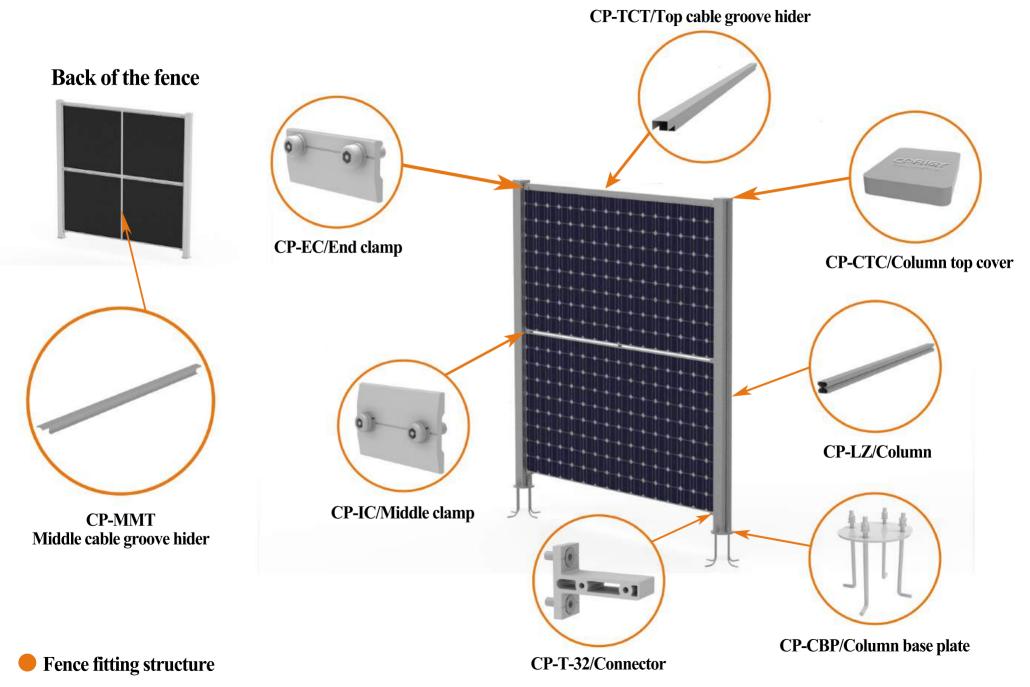

### Assembly

#### Suitable for solar panels of different sizes

Adjustable up and down to fit solar panels of different sizes. Suitable for solar panels with a thickness of 30-35mm.

The cable is pasted on the top of the solar panels and covered by a top cover. The cable can pass through the pillar along the direction of the solar panels and be connected to other solar panels cables.

The cable lines converge along the direction of the cover at the top.