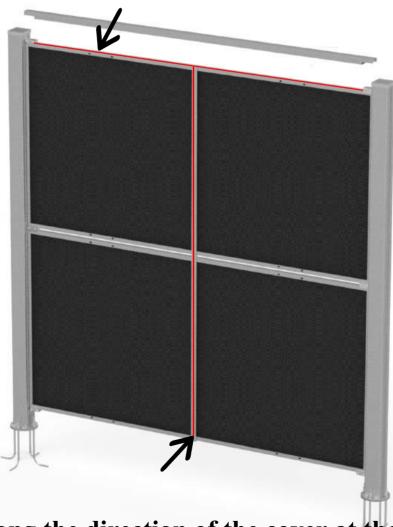

#### Suitable for solar panels of different sizes

Adjustable up and down to fit solar panels of different sizes. Suitable for solar panels with a thickness of 30-35mm.

The cable is pasted on the top of the solar panels and covered by a top cover. The cable can pass through the pillar along the direction of the solar panels and be connected to other solar panels cables.

The cable lines converge along the direction of the cover at the top.