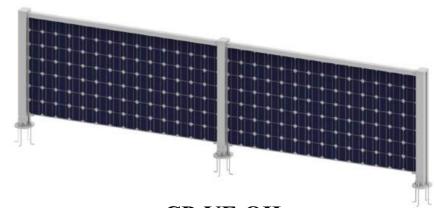

### **Multiple installation methods**

**CP-VF-TH Two rows solar panels horizontal installation** 

**CP-VF-OV One row solar panels vertical installation** 

**CP-VF-OH** One row solar panels horizontal installation