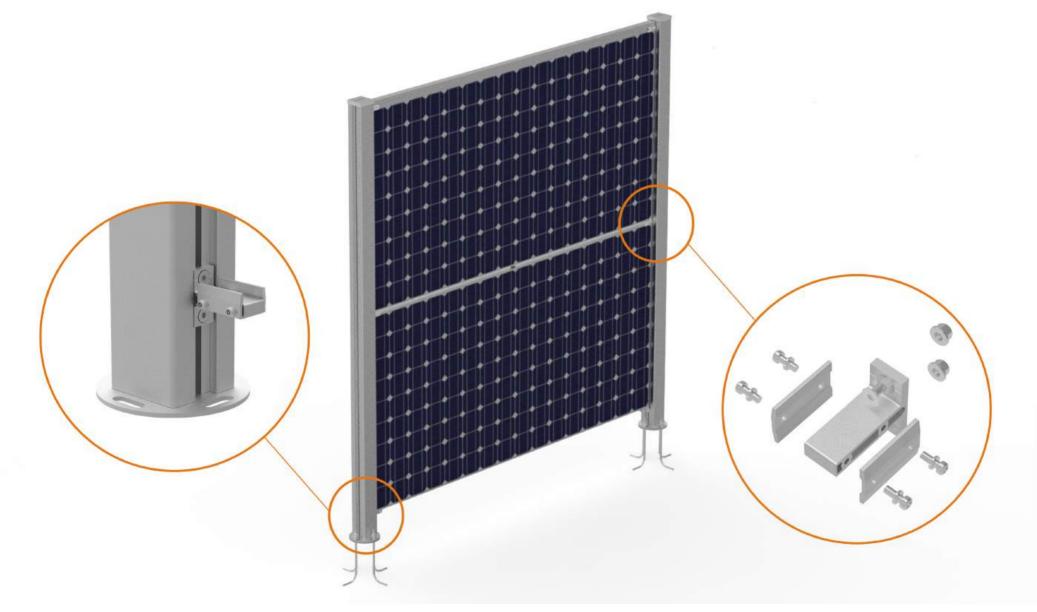

### Assembly

#### Suitable for solar panels of different sizes

Adjustable up and down to fit solar panels of different sizes. Suitable for solar panels with a thickness of 30-35mm.

The cable is pasted on the top of the solar panels and covered by a top cover. The cable can pass through the pillar along the direction of the solar panels and be connected to other solar panels cables.

The cable lines converge along the direction of the cover at the top.