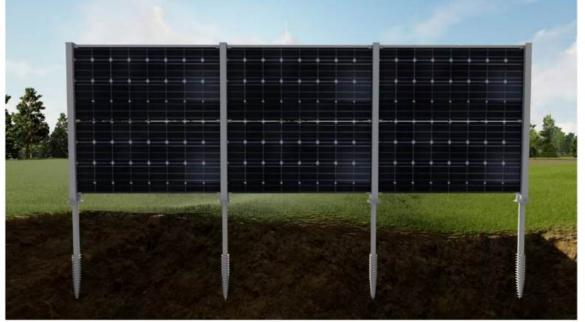

#### **Fence color**



Page1



### Assembly







#### Suitable for solar panels of different sizes







Adjustable up and down to fit solar panels of different sizes. Suitable for solar panels with a thickness of 30-35mm.



The cable is pasted on the top of the solar panels and covered by a top cover. The cable can pass through the pillar along the direction of the solar panels and be connected to other solar panels cables.



The cable lines converge along the direction of the cover at the top.

### **Multiple installation methods**







**CP-VF-TH Two rows solar panels horizontal installation** 



**CP-VF-OV One row solar panels vertical installation** 



**CP-VF-OH** One row solar panels horizontal installation

## Foundation types



Page6



#### **Cement foundation**



#### Ground screw foundation

#### Parameter



STREET, STREET

| Item No.                   | CP-VF-OH                                                                | CP-VF-TH   | CP-VF-OV |
|----------------------------|-------------------------------------------------------------------------|------------|----------|
| Layout of the panel        | 1×2                                                                     | 2×2        | 1×2      |
| Direction of panel         | Horizontal                                                              | Horizontal | Vertical |
| Dimensions of the module   | Suitable for module with 30/35mm thickness,no limit on length and width |            |          |
| Installation angle         | 90 Degrees