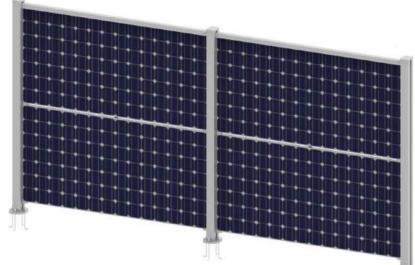

### **Multiple installation methods**

**CP-VF-TH Two rows solar panels horizontal installation** 

**CP-VF-OV One row solar panels vertical installation** 

**CP-VF-OH** One row solar panels horizontal installation