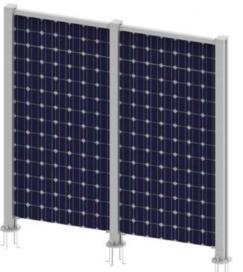

### **Multiple installation methods**

**CP-VF-TH Two rows solar panels horizontal installation** 

**CP-VF-OV One row solar panels vertical installation** 

**CP-VF-OH** One row solar panels horizontal installation